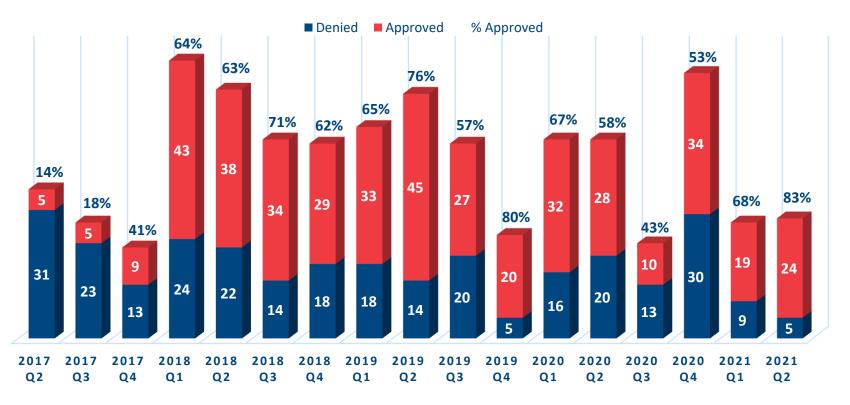

| 13.5%     |
| Motor Vehicle Theft | 11.18%                 | 8.31%             | 10.7%     |
| Property Crime      | 13.75%                 | 12.19%            | 12.8%     |

### **Priority 1 Calls for Service (CFS)**

Response Times January-June 2021

3,779 Priority 1 Calls for Service January-June 2021 – Down 3% from January-June 2020

| • | <b>Target Resp</b> | onse Time | 5.8 Minutes |
|---|--------------------|-----------|-------------|
|---|--------------------|-----------|-------------|

- Average Response Time 6.1 Minutes
- Target Under 5 Min Response 57%
- Less Than 5 Min Response 51.9%

## Staffing at End of 2nd Quarter 2021 (June 30)

- Sworn 85% Staffed
  - Authorized 556
  - Actual 474
- Non-Sworn 90%
  - Authorized 126
  - Actual 113



#### **U-VISA REQUESTS BY QUARTER**



# Adult Misdemeanor Diversion Program October 2015 - June 2021

- Total 374 participants enrolled to date with 100% completion rate
- Only 16 participants re-offended within one year of completion
- Demographics: 58% African-American; 25% Caucasian; 14% Hispanic; 2% Pacific Islander; and 1% Other
- Referral Sources for this Calendar Year: 100% DPD
- Referrals to Wrap-Around Services (241 total referrals): Education Services; Employment Assistance; Mental Health; Mentoring; Substance Use Evaluations/Treatment; and Housing
- Resources available in English and Spanish









## Police Athletic League (PAL) 2nd Quarter Activities









## 2nd Quarter Community Outreach









# 2nd Quarter Community Outreach

### **DPD Social Media**



Facebook.com/DurhamPoliceDepartment



Instagram