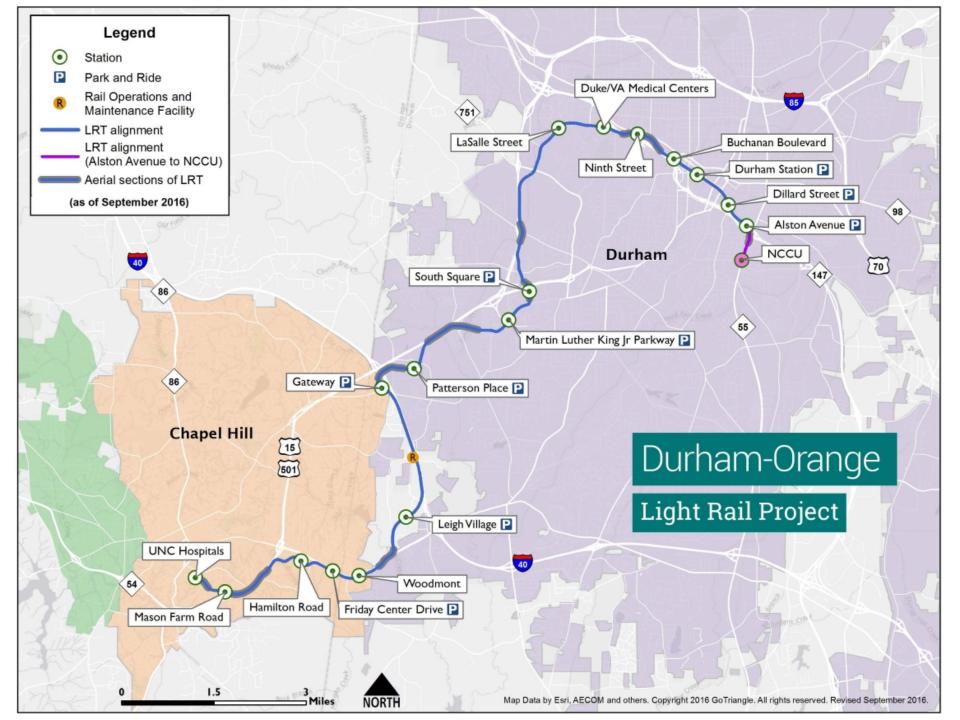

# D-O LRT Project NCCU Station Study

September 22, 2016

## Background

- Combined FEIS/ROD for the D-O LRT Project was issued in February 2016
- GoTriangle committed to study several potential refinements as the project advances
- Preliminary evaluation of the addition of an NCCU station is underway

## **Initial Study Results**

- Addition of the station and additional length of light rail tracks is feasible from an engineering standpoint
- Ridership at the proposed station would be high

#### Next Steps – by December

- In order to advance the potential addition of an NCCU Station for further study in Engineering –
  - The Locally Preferred Alternative (LPA) for the D-O LRT Project must be amended to include the NCCU Station
  - The 2040 MTP must be amended to include the amended LPA



# **Proposed NCCU Station Location**



# Questions?