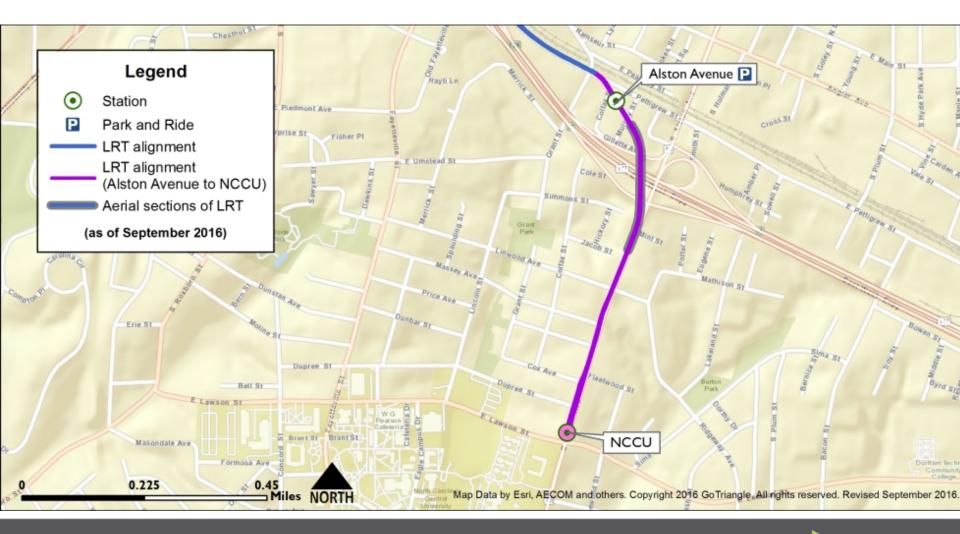

ptember 22, 2016

## Background

- Combined FEIS/ROD for the D-O LRT Project was issued in February 2016
- GoTriangle committed to study several potential refinements as the project advances
- Preliminary evaluation of the addition of an NCCU station is underway

## **Initial Study Results**

- Addition of the station and additional length of light rail tracks is feasible from an engineering standpoint
- Ridership at the proposed station would be high

#### Next Steps – by December

- In order to advance the potential addition of an NCCU Station for further study in Engineering –
  - The Locally Preferred Alternative (LPA) for the D-O LRT Project must be amended to include the NCCU Station
  - The 2040 MTP must be amended to include the amended LPA



# **Proposed NCCU Station Location**



# Questions?